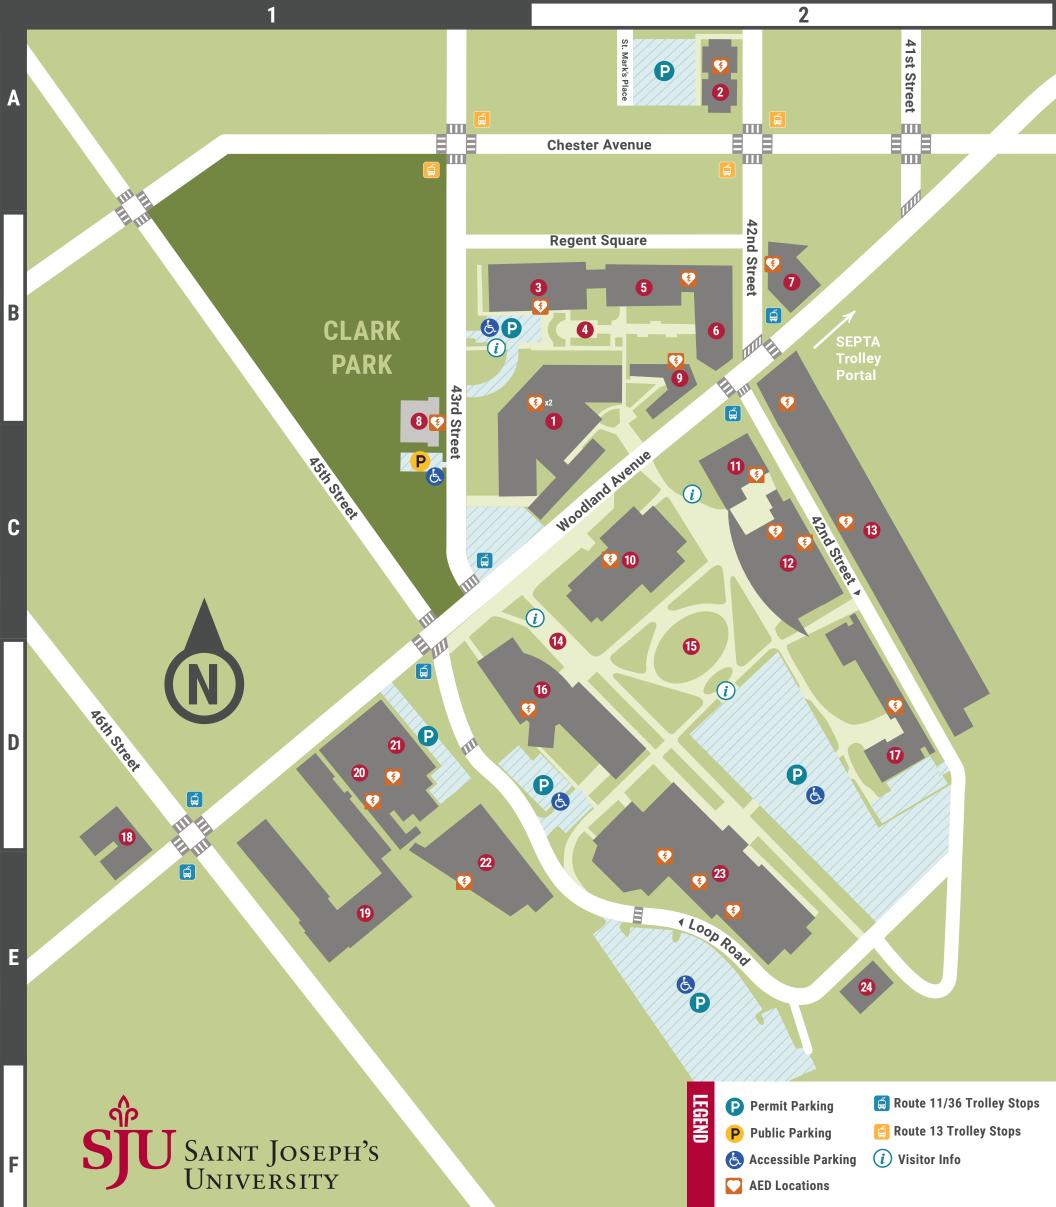

## **UNIVERSITY CITY CAMPUS**

- 10 Rosenberger Alumni Hall C2
  - Public Safety Office C2
- 23 Athletic/Recreation Center D2
  - Bobby Morgan Arena E2
- 24 Central Utility Plant E2
- 4 D'Angelo Mall B2
- 7 East Building B2
- 20 Glasser Hall D1
- 17 Goodman Hall D2
- 1 Griffith Hall C2
  - Admission Office C1
- 22 Integrated Professional Education Complex E1
- 11 England Library C2

- 9 Kline Hall B2
- 19 Living & Learning Commons E1
- 18 Mail Room/Copy Center D1
- 5 McNeil Graduate Study and Research Center B2
- 16 McNeil Science and Technology Center D2
  - Crimson and Grey Cafe
- 2 Osol Residence Hall A2
- 14 Parenti Plaza C2
- 6 Pharmacology/Toxicology Center B2
- 15 Quad D2
- 8 Rosenberger Hall C1

- 13 Shipping/Receiving and Facilities Services C2
  - P.O.D Market/Freshens B2
  - Starbucks<sup>®</sup> B2
  - Study Lounge B2
- 12 Wilson Student Center C2
  - Dining
  - Residence Hall
  - ID Card Location
- 3 Whitecar Hall B2
- 21 Woodland Hall D1